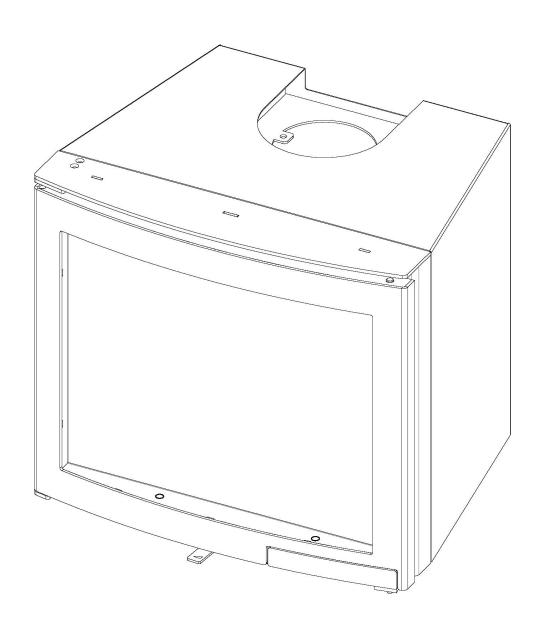

### **DELIVERY CONTENT**

Make sure the following details are included in the delivery:

SVEA FLAME Exclusive cassette is delivered: Insert, vermiculite

### **INFORMATION**

Cassette exterior materials Combustion chamber materials Plane glass Hatch Fireplace cold-rolled sheet, 1,5 mm cold-rolled sheet, 3 mm ceramic, 4 mm hot-rolled sheet, 4 mm vermiculite