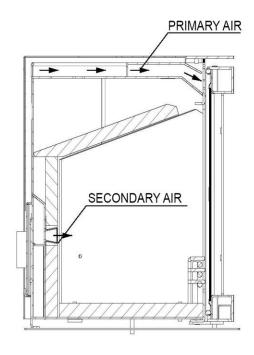

### INITIATION

- Open the door and place the wood horizontally crosswise. Start with really dry sticks and use firelighters or crumpled newspaper to light with. Open the primary and secondary air regulation. Leave the door ajar for 10-15 minutes until the fire is burning properly. This will prevent soot covering and pre-heat the glass.
- Close the hatches when the fire is burning well. Continue adding more sticks on the fire until the smoldering bed (about 25-50 mm) is reached.
- Larger logs can thereafter be put in (50-80 mm in cross-section).
- It may be necessary to reduce the heat after the fire is burning properly. Make sure that you close the primary air regulation completely in that case
- The amount of combustion air and heat output depend on the type of wood that you use, moisture content, type of chimney and how good the draught is in it (length in relation to the negative pressure that the house has).