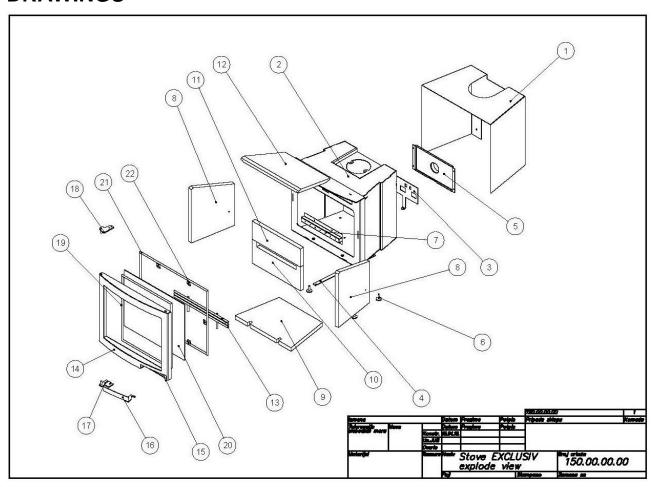

## **SVEA FLAME | INSERT EXCLUSIVE EXPLODED VIEW DRAWINGS**

|                                                  |         |                                                                                                                                                                                                                                                                                                                                                                                                                                                                                                                                                                                                                                                                                                                                                                                                                                                                                                                                                                                                                                                                                                                                                                                                                                                                                                                                                                                                                                                                                                                                                                                                                                                                                                                                                                                                                                                                                                                                                                                                                                                                                                                                | position           |      |      |              |                | 7.50.00.00.00                                |
|--------------------------------------------------|---------|--------------------------------------------------------------------------------------------------------------------------------------------------------------------------------------------------------------------------------------------------------------------------------------------------------------------------------------------------------------------------------------------------------------------------------------------------------------------------------------------------------------------------------------------------------------------------------------------------------------------------------------------------------------------------------------------------------------------------------------------------------------------------------------------------------------------------------------------------------------------------------------------------------------------------------------------------------------------------------------------------------------------------------------------------------------------------------------------------------------------------------------------------------------------------------------------------------------------------------------------------------------------------------------------------------------------------------------------------------------------------------------------------------------------------------------------------------------------------------------------------------------------------------------------------------------------------------------------------------------------------------------------------------------------------------------------------------------------------------------------------------------------------------------------------------------------------------------------------------------------------------------------------------------------------------------------------------------------------------------------------------------------------------------------------------------------------------------------------------------------------------|--------------------|------|------|--------------|----------------|----------------------------------------------|
| listerial Constitution                           |         |                                                                                                                                                                                                                                                                                                                                                                                                                                                                                                                                                                                                                                                                                                                                                                                                                                                                                                                                                                                                                                                                                                                                                                                                                                                                                                                                                                                                                                                                                                                                                                                                                                                                                                                                                                                                                                                                                                                                                                                                                                                                                                                                | Sto                | ve E | XCLU | 150.00.00.00 |                |                                              |
|                                                  |         | Description of the last of the |                    |      |      |              |                |                                              |
| Misochel mar                                     | •       | Nomet:                                                                                                                                                                                                                                                                                                                                                                                                                                                                                                                                                                                                                                                                                                                                                                                                                                                                                                                                                                                                                                                                                                                                                                                                                                                                                                                                                                                                                                                                                                                                                                                                                                                                                                                                                                                                                                                                                                                                                                                                                                                                                                                         | LKE                |      |      |              | 1              |                                              |
| Marie Company                                    | W       |                                                                                                                                                                                                                                                                                                                                                                                                                                                                                                                                                                                                                                                                                                                                                                                                                                                                                                                                                                                                                                                                                                                                                                                                                                                                                                                                                                                                                                                                                                                                                                                                                                                                                                                                                                                                                                                                                                                                                                                                                                                                                                                                | Andreas<br>Andreas | 1400 | _    | Petet        | 11000          | de aldiger   Kome                            |
|                                                  |         |                                                                                                                                                                                                                                                                                                                                                                                                                                                                                                                                                                                                                                                                                                                                                                                                                                                                                                                                                                                                                                                                                                                                                                                                                                                                                                                                                                                                                                                                                                                                                                                                                                                                                                                                                                                                                                                                                                                                                                                                                                                                                                                                |                    |      |      | Harta b      |                | de alban Tema                                |
|                                                  |         |                                                                                                                                                                                                                                                                                                                                                                                                                                                                                                                                                                                                                                                                                                                                                                                                                                                                                                                                                                                                                                                                                                                                                                                                                                                                                                                                                                                                                                                                                                                                                                                                                                                                                                                                                                                                                                                                                                                                                                                                                                                                                                                                |                    |      |      |              | 4              |                                              |
| Poz Nazi                                         |         |                                                                                                                                                                                                                                                                                                                                                                                                                                                                                                                                                                                                                                                                                                                                                                                                                                                                                                                                                                                                                                                                                                                                                                                                                                                                                                                                                                                                                                                                                                                                                                                                                                                                                                                                                                                                                                                                                                                                                                                                                                                                                                                                |                    |      | Ar a | rteža        | Kom            | n. Standard / Materi lai                     |
| 2. Assembly fireplace insert 1. Formwork         |         |                                                                                                                                                                                                                                                                                                                                                                                                                                                                                                                                                                                                                                                                                                                                                                                                                                                                                                                                                                                                                                                                                                                                                                                                                                                                                                                                                                                                                                                                                                                                                                                                                                                                                                                                                                                                                                                                                                                                                                                                                                                                                                                                |                    |      |      |              | ++             | DC01-A EN10130 3 mm<br>DC01-A EN10130 1,5 mm |
| 4. Handie air regulator<br>3. Air regulator      |         |                                                                                                                                                                                                                                                                                                                                                                                                                                                                                                                                                                                                                                                                                                                                                                                                                                                                                                                                                                                                                                                                                                                                                                                                                                                                                                                                                                                                                                                                                                                                                                                                                                                                                                                                                                                                                                                                                                                                                                                                                                                                                                                                |                    |      |      |              | H              | DC01-A EN10130 3 mm                          |
|                                                  |         |                                                                                                                                                                                                                                                                                                                                                                                                                                                                                                                                                                                                                                                                                                                                                                                                                                                                                                                                                                                                                                                                                                                                                                                                                                                                                                                                                                                                                                                                                                                                                                                                                                                                                                                                                                                                                                                                                                                                                                                                                                                                                                                                |                    |      | 7    |              |                |                                              |
| 5. Cover air regulator                           |         |                                                                                                                                                                                                                                                                                                                                                                                                                                                                                                                                                                                                                                                                                                                                                                                                                                                                                                                                                                                                                                                                                                                                                                                                                                                                                                                                                                                                                                                                                                                                                                                                                                                                                                                                                                                                                                                                                                                                                                                                                                                                                                                                |                    |      | iti. |              | 1              | DC01-A EN10130 3 mm                          |
| 6. Foot                                          |         |                                                                                                                                                                                                                                                                                                                                                                                                                                                                                                                                                                                                                                                                                                                                                                                                                                                                                                                                                                                                                                                                                                                                                                                                                                                                                                                                                                                                                                                                                                                                                                                                                                                                                                                                                                                                                                                                                                                                                                                                                                                                                                                                |                    |      |      |              | 4              | DC01-A EN10130 3 mm                          |
| 7. Chamber of supply                             |         |                                                                                                                                                                                                                                                                                                                                                                                                                                                                                                                                                                                                                                                                                                                                                                                                                                                                                                                                                                                                                                                                                                                                                                                                                                                                                                                                                                                                                                                                                                                                                                                                                                                                                                                                                                                                                                                                                                                                                                                                                                                                                                                                |                    |      |      |              | 17             | DC01-A EN10130 3 mm                          |
| 8. Side vermiculite                              |         |                                                                                                                                                                                                                                                                                                                                                                                                                                                                                                                                                                                                                                                                                                                                                                                                                                                                                                                                                                                                                                                                                                                                                                                                                                                                                                                                                                                                                                                                                                                                                                                                                                                                                                                                                                                                                                                                                                                                                                                                                                                                                                                                |                    |      | _    |              | 15             | Vermicult 750                                |
| 10. Rear lower vermiculite 9. Bottom vermiculite |         |                                                                                                                                                                                                                                                                                                                                                                                                                                                                                                                                                                                                                                                                                                                                                                                                                                                                                                                                                                                                                                                                                                                                                                                                                                                                                                                                                                                                                                                                                                                                                                                                                                                                                                                                                                                                                                                                                                                                                                                                                                                                                                                                |                    |      | _    |              | ++             | Vermiculit 750<br>Vermiculit 750             |
| 11. Reor upper vermiculite                       |         |                                                                                                                                                                                                                                                                                                                                                                                                                                                                                                                                                                                                                                                                                                                                                                                                                                                                                                                                                                                                                                                                                                                                                                                                                                                                                                                                                                                                                                                                                                                                                                                                                                                                                                                                                                                                                                                                                                                                                                                                                                                                                                                                |                    |      |      | 1.           | Vermiculit 750 |                                              |
| 12. Top vermiculite                              |         |                                                                                                                                                                                                                                                                                                                                                                                                                                                                                                                                                                                                                                                                                                                                                                                                                                                                                                                                                                                                                                                                                                                                                                                                                                                                                                                                                                                                                                                                                                                                                                                                                                                                                                                                                                                                                                                                                                                                                                                                                                                                                                                                |                    |      |      | 1            | Vermiculit 750 |                                              |
| 13 Decorative grilles                            |         |                                                                                                                                                                                                                                                                                                                                                                                                                                                                                                                                                                                                                                                                                                                                                                                                                                                                                                                                                                                                                                                                                                                                                                                                                                                                                                                                                                                                                                                                                                                                                                                                                                                                                                                                                                                                                                                                                                                                                                                                                                                                                                                                |                    |      |      |              |                |                                              |
| 14. Sub-assembly door                            |         |                                                                                                                                                                                                                                                                                                                                                                                                                                                                                                                                                                                                                                                                                                                                                                                                                                                                                                                                                                                                                                                                                                                                                                                                                                                                                                                                                                                                                                                                                                                                                                                                                                                                                                                                                                                                                                                                                                                                                                                                                                                                                                                                |                    |      |      |              | 1              | DC01-A EN10130 3 mm                          |
| 15 Bar locking                                   |         |                                                                                                                                                                                                                                                                                                                                                                                                                                                                                                                                                                                                                                                                                                                                                                                                                                                                                                                                                                                                                                                                                                                                                                                                                                                                                                                                                                                                                                                                                                                                                                                                                                                                                                                                                                                                                                                                                                                                                                                                                                                                                                                                |                    |      |      |              | 1              |                                              |
| 16. Door handle                                  |         |                                                                                                                                                                                                                                                                                                                                                                                                                                                                                                                                                                                                                                                                                                                                                                                                                                                                                                                                                                                                                                                                                                                                                                                                                                                                                                                                                                                                                                                                                                                                                                                                                                                                                                                                                                                                                                                                                                                                                                                                                                                                                                                                |                    |      | -    |              | 17             | DC01-A EN10130 3 mm                          |
| 18. Top hinge<br>17. Bottom hinge                |         |                                                                                                                                                                                                                                                                                                                                                                                                                                                                                                                                                                                                                                                                                                                                                                                                                                                                                                                                                                                                                                                                                                                                                                                                                                                                                                                                                                                                                                                                                                                                                                                                                                                                                                                                                                                                                                                                                                                                                                                                                                                                                                                                |                    |      |      |              | +              | DC01-A EN10130 5 mm                          |
| 19 Brold gloss                                   |         |                                                                                                                                                                                                                                                                                                                                                                                                                                                                                                                                                                                                                                                                                                                                                                                                                                                                                                                                                                                                                                                                                                                                                                                                                                                                                                                                                                                                                                                                                                                                                                                                                                                                                                                                                                                                                                                                                                                                                                                                                                                                                                                                |                    |      | -    |              | 1              | DC01-A EN10130 5 mm                          |
| 20 Heat resistant alass                          |         |                                                                                                                                                                                                                                                                                                                                                                                                                                                                                                                                                                                                                                                                                                                                                                                                                                                                                                                                                                                                                                                                                                                                                                                                                                                                                                                                                                                                                                                                                                                                                                                                                                                                                                                                                                                                                                                                                                                                                                                                                                                                                                                                |                    |      |      |              | 1              | Glass 4 mm                                   |
| 21. Broke                                        | door    |                                                                                                                                                                                                                                                                                                                                                                                                                                                                                                                                                                                                                                                                                                                                                                                                                                                                                                                                                                                                                                                                                                                                                                                                                                                                                                                                                                                                                                                                                                                                                                                                                                                                                                                                                                                                                                                                                                                                                                                                                                                                                                                                |                    |      |      |              | 1              | DC01-A EN10130 5 mm                          |
|                                                  | r glass |                                                                                                                                                                                                                                                                                                                                                                                                                                                                                                                                                                                                                                                                                                                                                                                                                                                                                                                                                                                                                                                                                                                                                                                                                                                                                                                                                                                                                                                                                                                                                                                                                                                                                                                                                                                                                                                                                                                                                                                                                                                                                                                                |                    |      |      |              | 0              | DC01-A EN10130 1,5 mm                        |